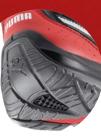

## MOTO PROTECT SOLE

The non-slip, cushioning Duo PU sole is pure motorsport. As with a tire tread, fluids are drained and grip is optimized on every surface (SRC). The MTSP Torsion Control element guarantees additional stability.

#### DRIVERS HEEL

The rounded and raised outsole in the heel area, inspired by motorsport, supports the natural rolling movement of the foot and protects against heavy abrasion, especially when driving a car or truck.

#### MTSP TORSION CONTROL ELEMENT

The extra long and distinctive MTSP torsion control element increases the stability over the entire foot. It ensures an active drive and dynamic running movement.