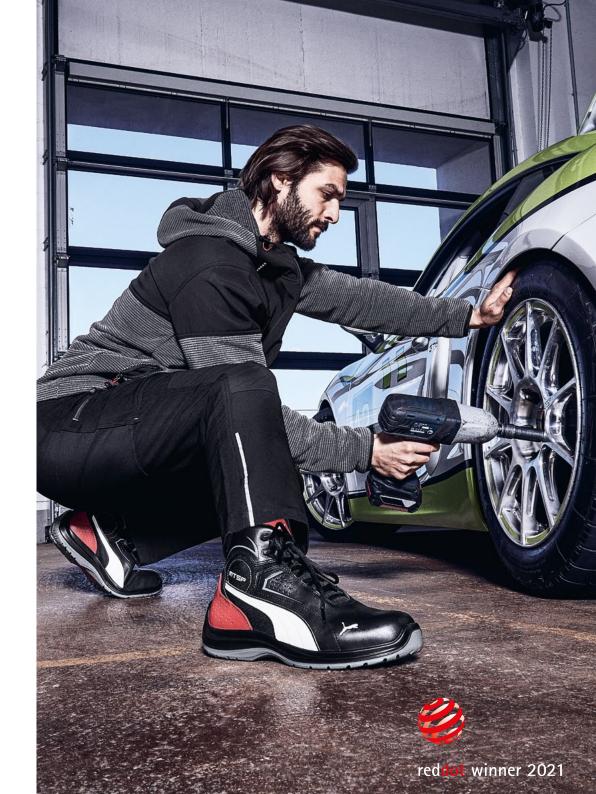

## TAKE THE POLE POSITION MOTO PROTECT

The new generation MOTO PROTECT - even more performance and motorsport feeling at work. The Duo-PU sole with cushioning midsole and stabilizing MTSP torsion control element ensures an absolutely safe and comfortable step. The inner lacing and the drivers heel support the perfect mix of ultimate performance, comfort andmotorsport look.

## MOTO PROTECT SOLE

The non-slip, cushioning Duo PU sole is pure motorsport. As with a tire tread, fluids are drained and grip is optimized on every surface (SRC). The MTSP Torsion Control element guarantees additional stability.

#### DRIVERS HEEL

The rounded and raised outsole in the heel area, inspired by motorsport, supports the natural rolling movement of the foot and protects against heavy abrasion, especially when driving a car or truck.