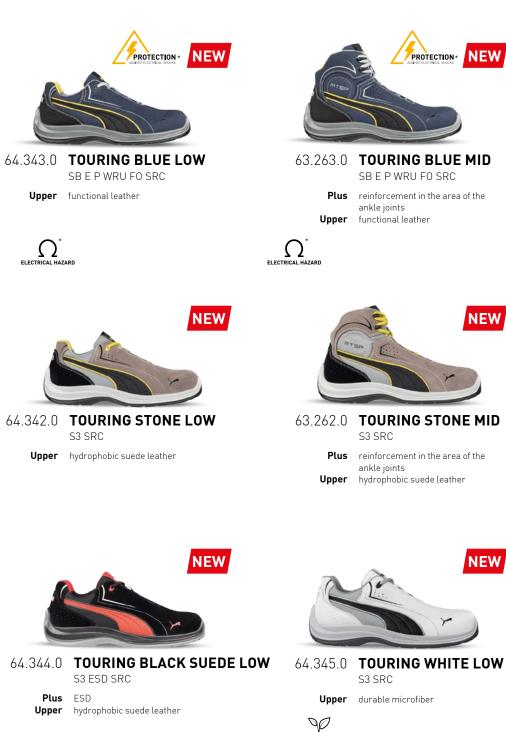

# NEW

64.341.0 TOURING BLACK LOW S3 ESD SRC

Plus ESD Upper smooth full leather

S3 ESD SRC

 Plus
 ESD, reinforcement in the area of the ankle joints

 Upper
 smooth full leather

 Protection against electric shocks (electrically insulating shoes).
 For work environments in which there may be contact with live electrical conductors. According to american safety standard ASTM F2413 - 2018 up to 18,000 volts.