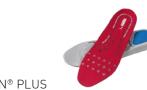

#### EVERCUSHION® PLUS

This high performance footbed uses a combination of low density cellular Polyurethane and PORON® to protect the heel of the foot providing superior cushioning and shock absorption. The extra cushioning of PORON® brings long-lasting comfort and performance in a durable material that withstands even the toughest daily wear.